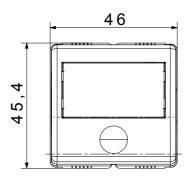

The range includes commands, socket- outlets, protection, indicators, connectors and devices for the control, safety and comfort of your home.

| Category                                        | Push-button                  | Туре                                                | Name plate                     |
|-------------------------------------------------|------------------------------|-----------------------------------------------------|--------------------------------|
| Colour                                          | White                        | Description                                         | 1P NO - 10A                    |
| Voltage                                         | 250 V ac                     | Standard                                            | EN 60669-1                     |
| Resistance at test voltage                      | 2000 V at 50 Hz for 1 minute | Insulation resistance                               | > 5 MOhm                       |
| Wiring terminals                                | With screw                   | Prolonged operation switch (no.of position changes) | 40.000 at In 250 V ac cosφ=0,6 |
| Terminal grip on cable traction                 | > 50 N                       | Terminal tightening capacity stranded cables (mm²)  | min. 0,75 - max. 2x4           |
| Terminal tightening capacity solid cables (mm²) | min. 0,5 - max. 2x2,5        | Lamp                                                | Cartridge lamp S6x36 mm        |
| Thermo-pressure with ball                       | 125 °C                       | Lamp voltage                                        | 12-24V ac/dc                   |
| Glow Wire Test                                  | 850 °C                       | Lamp power                                          | 2 W                            |
| No. SYSTEM modules                              | 2                            | Material                                            | Technopolymer                  |
| Electrocod                                      | 0130                         |                                                     |                                |