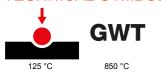

| Category                                           | One-way switch                    | Button key                      | Neutral               |
|----------------------------------------------------|-----------------------------------|---------------------------------|-----------------------|
| Symbol                                             | 0/1                               | Colour                          | White                 |
| Description                                        | 25 AX                             | Voltage                         | 250 V ac              |
| Signalling unit                                    | -                                 | Standard                        | EN 60669-1            |
| Resistance at test voltage                         | 2000 V at 50 Hz for 1 minute      | Rated power of 230V LED lamps   | 250 W                 |
| Insulation resistance                              | > 5 MOhm                          | Wiring terminals                | With screw            |
| Prolonged operation switch (no.of position changes | s) 40.000 at In 250 V ac cosφ=0,6 | Thermo-pressure with ball       | 125 °C                |
| Glow Wire Test                                     | 850 °C                            | Terminal grip on cable traction | > 50 N                |
| Terminal tightening capacity                       | min. 0,75 - max. 2x4              | Terminal tightening capacity    | min. 0,5 - max. 2x2,5 |
| stranded cables (mm²)                              |                                   | solid cables (mm²)              |                       |
| No. SYSTEM modules                                 | 1                                 | Material                        | Technopolymer         |
| Electrocod                                         | 0130                              | Type of use                     | Heavy duty            |

## **TECHNICAL SYMBOLOGY**