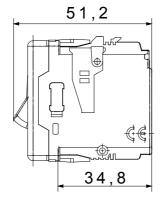

| 125 °C                |
| Glow Wire Test                                     | 850 °C                            | Terminal grip on cable traction | > 50 N                |
| Terminal tightening capacity                       | min. 0,75 - max. 2x4              | Terminal tightening capacity    | min. 0,5 - max. 2x2,5 |
| stranded cables (mm²)                              |                                   | solid cables (mm²)              |                       |
| No. SYSTEM modules                                 | 1                                 | Material                        | Technopolymer         |
| Electrocod                                         | 0130                              | Type of use                     | Heavy duty            |

## **DIMENSIONAL**







## **TECHNICAL SYMBOLOGY**



## STANDARDS/APPROVALS

CE