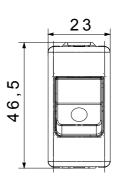

| 125 °C                |
| Glow Wire Test                                     | 850 °C                            | Terminal grip on cable traction | > 50 N                |
| Terminal tightening capacity                       | min. 0,75 - max. 2x4              | Terminal tightening capacity    | min. 0,5 - max. 2x2,5 |
| stranded cables (mm²)                              |                                   | solid cables (mm²)              |                       |
| No. SYSTEM modules                                 | 1                                 | Material                        | Technopolymer         |
| Electrocod                                         | 0130                              | Type of use                     | Heavy duty            |

## **DIMENSIONAL**







## **TECHNICAL SYMBOLOGY**



## STANDARDS/APPROVALS

CE