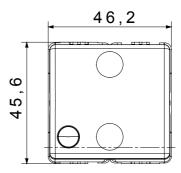

|
| Terminal tightening capacity    | min. 0,5 - max. 2x2,5        | Thermo-pressure with ball                           | 125 °C                         |
| solid cables (mm²)              |                              |                                                     |                                |
| Rated power of 230V LED lamps   | 200 W                        | Glow Wire Test                                      | 850 °C                         |
| No. SYSTEM modules              | 2                            | Material                                            | Technopolymer                  |
| Electrocod                      | 0130                         |                                                     |                                |



## **DIMENSIONAL**





## **TECHNICAL SYMBOLOGY**



## STANDARDS/APPROVALS