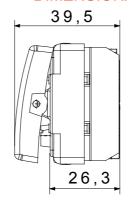

|
| Terminal tightening capacity    | min. 0,5 - max. 2x2,5        | Thermo-pressure with ball                           | 125 °C                         |
| solid cables (mm²)              |                              |                                                     |                                |
| Rated power of 230V LED lamps   | 200 W                        | Glow Wire Test                                      | 850 °C                         |
| No. SYSTEM modules              | 2                            | Material                                            | Technopolymer                  |
| Electrocod                      | 0130                         |                                                     |                                |



## **DIMENSIONAL**





## **TECHNICAL SYMBOLOGY**



## STANDARDS/APPROVALS