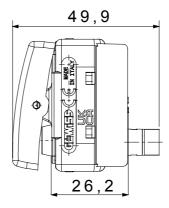

ire Test                 | 850 °C                                                | Terminal grip on cable traction | > 50 N                        |
| Terminal tightening capacity   | min. 0,75 - max. 2x4                                  | Terminal tightening capacity    | min. 0,5 - max. 2x2,5         |
| stranded cables (mm²)          |                                                       | solid cables (mm²)              |                               |
| No. SYSTEM modules             | 1                                                     | Material                        | Technopolymer                 |
| Electrocod                     | 0130                                                  |                                 |                               |

## **DIMENSIONAL**







## **TECHNICAL SYMBOLOGY**



850 °C

125 °C

## STANDARDS/APPROVALS