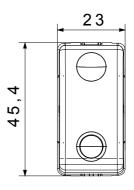

e Test                 | 850 °C                                                | Terminal grip on cable traction | > 50 N                        |
| Terminal tightening capacity   | min. 0,75 - max. 2x4                                  | Terminal tightening capacity    | min. 0,5 - max. 2x2,5         |
| stranded cables (mm²)          |                                                       | solid cables (mm²)              |                               |
| No. SYSTEM modules             | 1                                                     | Material                        | Technopolymer                 |
| Electrocod                     | 0130                                                  |                                 |                               |

## **DIMENSIONAL**







## **TECHNICAL SYMBOLOGY**



850 °C

125 °C

## STANDARDS/APPROVALS