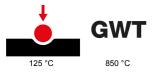

The range includes commands, socket- outlets, protection, indicators, connectors and devices for the control, safety and comfort of your home.

|    | l |
|----|---|
| ÷- |   |

| Category                                        | Push-button                  | Button key                                                         | With symbol                    |
|-------------------------------------------------|------------------------------|--------------------------------------------------------------------|--------------------------------|
| Symbol                                          | Stair light                  | Colour                                                             | White                          |
| Description                                     | 1P NO - 10A                  | Voltage                                                            | 250 V ac                       |
| Signalling unit                                 | -                            | Standard                                                           | EN 60669-1                     |
| Resistance at test voltage                      | 2000 V at 50 Hz for 1 minute | Insulation resistance                                              | > 5 MOhm                       |
| Wiring terminals                                | With screw                   | Prolonged operation switch (no.of position changes)                | 40.000 at In 250 V ac cosφ=0,6 |
| Thermo-pressure with ball                       | 125 °C                       | Glow Wire Test                                                     | 850 °C                         |
| Terminal grip on cable traction                 | > 50 N                       | Terminal tightening capacity<br>stranded cables (mm <sup>2</sup> ) | min. 0,75 - max. 2x4           |
| Terminal tightening capacity solid cables (mm²) | min. 0,5 - max. 2x2,5        | No. SYSTEM modules                                                 | 1                              |
| Material                                        | Technopolymer                | Electrocod                                                         | 0130                           |