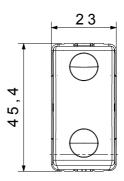

all                       | 125 °C                       | Glow Wire Test                                                     | 850 °C                         |
| Terminal grip on cable traction                 | > 50 N                       | Terminal tightening capacity<br>stranded cables (mm <sup>2</sup> ) | min. 0,75 - max. 2x4           |
| Terminal tightening capacity solid cables (mm²) | min. 0,5 - max. 2x2,5        | No. SYSTEM modules                                                 | 1                              |
| Material                                        | Technopolymer                | Electrocod                                                         | 0130                           |

## DIMENSIONAL

39,3

26,1



## **TECHNICAL SYMBOLOGY**



STANDARDS/APPROVALS