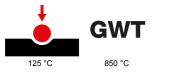

The range includes commands, socket- outlets, protection, indicators, connectors and devices for the control, safety and comfort of your home.

| Category                                                     | Push-button                  | Button key                                                         | With symbol                    |
|--------------------------------------------------------------|------------------------------|--------------------------------------------------------------------|--------------------------------|
| Symbol                                                       | Light                        | Colour                                                             | White                          |
| Description                                                  | 1P NO - 10A                  | Voltage                                                            | 250 V ac                       |
| Signalling unit                                              | -                            | Standard                                                           | EN 60669-1                     |
| Resistance at test voltage                                   | 2000 V at 50 Hz for 1 minute | Insulation resistance                                              | > 5 MOhm                       |
| Wiring terminals                                             | With screw                   | Prolonged operation switch (no.of position changes)                | 40.000 at In 250 V ac cosφ=0,6 |
| Thermo-pressure with ball                                    | 125 °C                       | Glow Wire Test                                                     | 850 °C                         |
| Terminal grip on cable traction                              | > 50 N                       | Terminal tightening capacity<br>stranded cables (mm <sup>2</sup> ) | min. 0,75 - max. 2x4           |
| Terminal tightening capacity solid cables (mm <sup>2</sup> ) | min. 0,5 - max. 2x2,5        | No. SYSTEM modules                                                 | 1                              |
| Material                                                     | Technopolymer                | Electrocod                                                         | 0130                           |