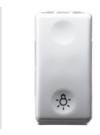

The range includes commands, socket- outlets, protection, indicators, connectors and devices for the control, safety and comfort of your home.

| Category                                                     | Push-button                  | Button key                                                         | With symbol                    |
|--------------------------------------------------------------|------------------------------|--------------------------------------------------------------------|--------------------------------|
| Symbol                                                       | Light                        | Colour                                                             | White                          |
| Description                                                  | 1P NO - 10A                  | Voltage                                                            | 250 V ac                       |
| Signalling unit                                              | -                            | Standard                                                           | EN 60669-1                     |
| Resistance at test voltage                                   | 2000 V at 50 Hz for 1 minute | Insulation resistance                                              | > 5 MOhm                       |
| Wiring terminals                                             | With screw                   | Prolonged operation switch (no.of position changes)                | 40.000 at In 250 V ac cosφ=0,6 |
| Thermo-pressure with ball                                    | 125 °C                       | Glow Wire Test                                                     | 850 °C                         |
| Terminal grip on cable traction                              | > 50 N                       | Terminal tightening capacity<br>stranded cables (mm <sup>2</sup> ) | min. 0,75 - max. 2x4           |
| Terminal tightening capacity solid cables (mm <sup>2</sup> ) | min. 0,5 - max. 2x2,5        | No. SYSTEM modules                                                 | 1                              |
| Material                                                     | Technopolymer                | Electrocod                                                         | 0130                           |