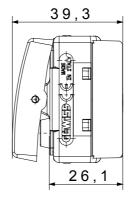

125 °C                       | Glow Wire Test                                                     | 850 °C                         |
| Terminal grip on cable traction                              | > 50 N                       | Terminal tightening capacity<br>stranded cables (mm <sup>2</sup> ) | min. 0,75 - max. 2x4           |
| Terminal tightening capacity solid cables (mm <sup>2</sup> ) | min. 0,5 - max. 2x2,5        | No. SYSTEM modules                                                 | 1                              |
| Material                                                     | Technopolymer                | Electrocod                                                         | 0130                           |

## DIMENSIONAL



## **TECHNICAL SYMBOLOGY**



STANDARDS/APPROVALS







www.gewiss.com sat@gewiss.com Last update 29/04/2024 Data, measures, designs and pictures are shown only as informative purposes, and could be changed without previous notice