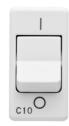

| Туре              | MCB- minituare circuit breaker | Туре               | Safety          |
|-------------------|--------------------------------|--------------------|-----------------|
| Group             | Protection                     | Description        | Two-pole (1P+N) |
| Curve             | С                              | Class              | -               |
| Voltage           | 230V - 50 / 60 Hz              | Rated current (A)  | 10              |
| Breaking capacity | 3 kA                           | Colour             | White           |
| Standard          | EN 60898-1                     | No. SYSTEM modules | 1               |
| Material          | Technopolymer                  | Electrocod         | 0131            |