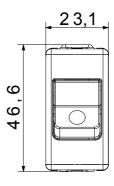

comfort of the home.

| Туре              | MCB- minituare circuit breaker | Туре               | Safety          |
|-------------------|--------------------------------|--------------------|-----------------|
| Group             | Protection                     | Description        | Two-pole (1P+N) |
| Curve             | С                              | Class              | -               |
| Voltage           | 230V - 50 / 60 Hz              | Rated current (A)  | 10              |
| Breaking capacity | 3 kA                           | Colour             | White           |
| Standard          | EN 60898-1                     | No. SYSTEM modules | 1               |
| Material          | Technopolymer                  | Electrocod         | 0131            |

## **DIMENSIONAL**







## STANDARDS/APPROVALS