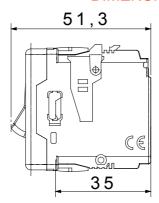

nd comfort of the home.

| Туре              | MCB- minituare circuit breaker | Туре               | Safety          |
|-------------------|--------------------------------|--------------------|-----------------|
| Group             | Protection                     | Description        | Two-pole (1P+N) |
| Curve             | С                              | Class              | -               |
| Voltage           | 230V - 50 / 60 Hz              | Rated current (A)  | 10              |
| Breaking capacity | 3 kA                           | Colour             | White           |
| Standard          | EN 60898-1                     | No. SYSTEM modules | 1               |
| Material          | Technopolymer                  | Electrocod         | 0131            |

## **DIMENSIONAL**







## STANDARDS/APPROVALS