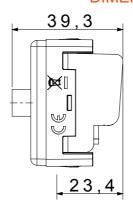

outlet     | Description        | Through wiring                    |
|--------------|--------------------------|--------------------|-----------------------------------|
| Туре         | -                        | Colour             | White                             |
| Attenuation  | 14 dB                    | Frequency          | 5-2400 MHz                        |
| Shielding    | Class A                  | For connector type | F-Female                          |
| Standard     | EN 60728-4; IEC 61169-24 | No. SYSTEM modules | 1                                 |
| Cable fixing | With screw               | Case               | Pressure casting zamak metal body |
| Material     | Technopolymer            | Electrocod         | 0131                              |

## **DIMENSIONAL**







## STANDARDS/APPROVALS