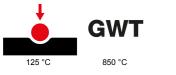

|                           | Colour                                                             | 2P+E - 10A                   | Description                                     |
|---------------------------|--------------------------------------------------------------------|------------------------------|-------------------------------------------------|
|                           | Earth pit                                                          | 250 V ac                     | Voltage                                         |
|                           | Characteristics                                                    | Australian                   | Standard                                        |
| IEC 60884-                | Standard                                                           | Flat                         | For plug pins                                   |
| changes) 10.000 at In 250 | Prolonged operation switch (no.of position change                  | 2000 V at 50 Hz for 1 minute | Resistance at test voltage                      |
|                           | Glow Wire Test                                                     | 125 °C                       | Thermo-pressure with ball                       |
| min.                      | Terminal tightening capacity<br>stranded cables (mm <sup>2</sup> ) | > 50 N                       | Terminal grip on cable traction                 |
|                           | No. SYSTEM modules                                                 | min. 0,5 - max. 2x2,5        | Terminal tightening capacity solid cables (mm²) |
|                           | Electrocod                                                         | Technopolymer                | Material                                        |