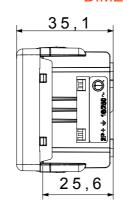

|
| Glow Wire Test                                      | 850 °C                         | Terminal grip on cable traction | > 50 N                    |
| Terminal tightening capacity                        | min. 0,75 - max. 2x4           | Terminal tightening capacity    | min. 0,5 - max. 2x2,5     |
| stranded cables (mm²)                               |                                | solid cables (mm²)              |                           |
| No. SYSTEM modules                                  | 1                              | Material                        | Technopolymer             |
| Electrocod                                          | 0131                           |                                 |                           |

## **DIMENSIONAL**







## **TECHNICAL SYMBOLOGY**



## STANDARDS/APPROVALS