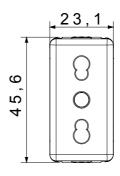

|
| Glow Wire Test                                      | 850 °C                         | Terminal grip on cable traction | > 50 N                    |
| Terminal tightening capacity                        | min. 0,75 - max. 2x4           | Terminal tightening capacity    | min. 0,5 - max. 2x2,5     |
| stranded cables (mm²)                               |                                | solid cables (mm²)              |                           |
| No. SYSTEM modules                                  | 1                              | Material                        | Technopolymer             |
| Electrocod                                          | 0131                           |                                 |                           |

## **DIMENSIONAL**







## **TECHNICAL SYMBOLOGY**



## STANDARDS/APPROVALS