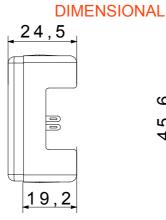

The range includes commands, socket- outlets, protection, indicators, connectors and devices for the control, safety and comfort of your home.

| - Description                   | For loudspeaker                                                                                                         |
|---------------------------------|-------------------------------------------------------------------------------------------------------------------------|
| - Centre distance               | 0 mm                                                                                                                    |
| - Glow Wire Test                | O° 0                                                                                                                    |
| - Terminal tightening capacity  | -                                                                                                                       |
| solid cables (mm <sup>2</sup> ) |                                                                                                                         |
| ite No. SYSTEM modules          | 1                                                                                                                       |
| in Material                     | Technopolymer                                                                                                           |
| 20                              |                                                                                                                         |
|                                 | Centre distance Glow Wire Test Terminal tightening capacity solid cables (mm <sup>2</sup> ) No. SYSTEM modules Material |