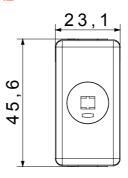

The range includes commands, socket- outlets, protection, indicators, connectors and devices for the control, safety and comfort of your home.

| - Description                   | For loudspeaker                                                                                                         |
|---------------------------------|-------------------------------------------------------------------------------------------------------------------------|
| - Centre distance               | 0 mm                                                                                                                    |
| - Glow Wire Test                | O° 0                                                                                                                    |
| - Terminal tightening capacity  | -                                                                                                                       |
| solid cables (mm <sup>2</sup> ) |                                                                                                                         |
| ite No. SYSTEM modules          | 1                                                                                                                       |
| in Material                     | Technopolymer                                                                                                           |
| 20                              |                                                                                                                         |
|                                 | Centre distance Glow Wire Test Terminal tightening capacity solid cables (mm <sup>2</sup> ) No. SYSTEM modules Material |