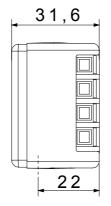

functional and installation requirements. Colour and finiture: glossy white, bright and versatile

The range includes commands, socket- outlets, protection, indicators, connectors and devices for the control, safety and comfort of your home.

| Category           | Data and audio/video sockets | Description | French 8 contacts  |
|--------------------|------------------------------|-------------|--------------------|
| Colour             | White                        | Standard    | French             |
| Cables type        | -                            | Connection  | Screw-on terminals |
| No. SYSTEM modules | 1                            | Material    | Technopolymer      |
| Electrocod         | 3722                         |             |                    |



## **DIMENSIONAL**





## STANDARDS/APPROVALS