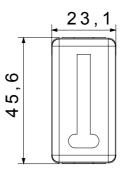

nctional and installation requirements. Colour and finiture: glossy white, bright and versatile

The range includes commands, socket- outlets, protection, indicators, connectors and devices for the control, safety and comfort of your home.

| Category           | Data and audio/video sockets | Description | French 8 contacts  |
|--------------------|------------------------------|-------------|--------------------|
| Colour             | White                        | Standard    | French             |
| Cables type        | -                            | Connection  | Screw-on terminals |
| No. SYSTEM modules | 1                            | Material    | Technopolymer      |
| Electrocod         | 3722                         |             |                    |



## **DIMENSIONAL**





## STANDARDS/APPROVALS