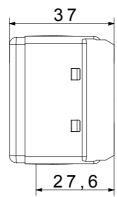

| Flat                 | Centre distance              | 12.4 mm                 |
| Thermo-pressure with ball    | 125 °C               | Glow Wire Test               | 850 °C                  |
| Terminal tightening capacity | min. 0,75 - max. 2x4 | Terminal tightening capacity | min. 0,5 - max. 2x2,5   |
| stranded cables (mm²)        |                      | solid cables (mm²)           |                         |
| Colour                       | White                | No. SYSTEM modules           | 1                       |
| Cable fixing                 | With screw           | Material                     | Technopolymer           |
| Electrocod                   | 0131                 |                              |                         |

### **DIMENSIONAL**







## **TECHNICAL SYMBOLOGY**

# **GWT**

850 °C

125 °C

#### STANDARDS/APPROVALS