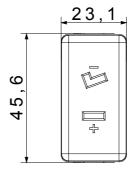

| Flat                 | Centre distance              | 12.4 mm                 |
| Thermo-pressure with ball    | 125 °C               | Glow Wire Test               | 850 °C                  |
| Terminal tightening capacity | min. 0,75 - max. 2x4 | Terminal tightening capacity | min. 0,5 - max. 2x2,5   |
| stranded cables (mm²)        |                      | solid cables (mm²)           |                         |
| Colour                       | White                | No. SYSTEM modules           | 1                       |
| Cable fixing                 | With screw           | Material                     | Technopolymer           |
| Electrocod                   | 0131                 |                              |                         |

### **DIMENSIONAL**







## **TECHNICAL SYMBOLOGY**

# **GWT**

850 °C

125 °C

#### STANDARDS/APPROVALS