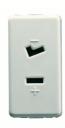

The range includes commands, socket- outlets, protection, indicators, connectors and devices for the control, safety and comfort of your home.

| Category                     | -                    | Description                  | 2P - 6A - 24V polarized |
|------------------------------|----------------------|------------------------------|-------------------------|
| For plug pins                | Flat                 | Centre distance              | 12.4 mm                 |
| Thermo-pressure with ball    | 125 °C               | Glow Wire Test               | 850 °C                  |
| Terminal tightening capacity | min. 0,75 - max. 2x4 | Terminal tightening capacity | min. 0,5 - max. 2x2,5   |
| stranded cables (mm²)        |                      | solid cables (mm²)           |                         |
| Colour                       | White                | No. SYSTEM modules           | 1                       |
| Cable fixing                 | With screw           | Material                     | Technopolymer           |
| Electrocod                   | 0131                 |                              |                         |