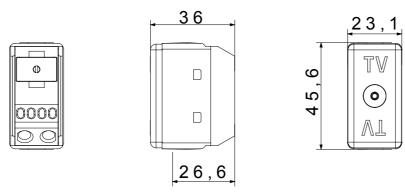

| Category     | TV socket-outlet | Description        | Branched            |
|--------------|------------------|--------------------|---------------------|
| Туре         | -                | Colour             | White               |
| Attenuation  | 20 dB            | Frequency          | 40-860 MHz          |
| Shielding    | -                | For connector type | IEC Female Ø 9,5 mm |
| Standard     | -                | No. SYSTEM modules | 1                   |
| Cable fixing | With screw       | Case               | -                   |
| Material     | Technopolymer    | Electrocod         | 0131                |