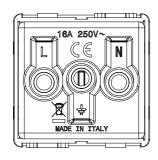

| Category                        | Socket-Outlet                | Description                                         | 2P+E - 16A                     |
|---------------------------------|------------------------------|-----------------------------------------------------|--------------------------------|
| Colour                          | White                        | Voltage                                             | 250 V ac                       |
| Earth pit                       | -                            | Standard                                            | British standard               |
| Characteristics                 | With safety shields          | For plug pins                                       | Ø 7 mm                         |
| Wiring terminals                | With screw                   | Standard                                            | IEC 60884-1                    |
| Resistance at test voltage      | 2000 V at 50 Hz for 1 minute | Prolonged operation switch (no.of position changes) | 10.000 at In 250 V ac cosφ=0,8 |
| Thermo-pressure with ball       | 125 °C                       | Glow Wire Test                                      | 850 °C                         |
| Terminal grip on cable traction | > 50 N                       | Terminal tightening capacity                        | min. 1,5 - max. 2x4            |
|                                 |                              | stranded cables (mm²)                               |                                |
| Terminal tightening capacity    | min. 1,5 - max. 2x2,5        | No. SYSTEM modules                                  | 2                              |
| solid cables (mm²)              |                              |                                                     |                                |
| Material                        | Technopolymer                | Electrocod                                          | 0131                           |

## **TECHNICAL SYMBOLOGY**