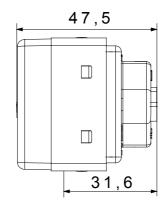

|
| Terminal grip on cable traction | > 50 N                       | Terminal tightening capacity                        | min. 1,5 - max. 2x4            |
|                                 |                              | stranded cables (mm²)                               |                                |
| Terminal tightening capacity    | min. 1,5 - max. 2x2,5        | No. SYSTEM modules                                  | 2                              |
| solid cables (mm²)              |                              |                                                     |                                |
| Material                        | Technopolymer                | Electrocod                                          | 0131                           |

## **DIMENSIONAL**







## **TECHNICAL SYMBOLOGY**



## STANDARDS/APPROVALS