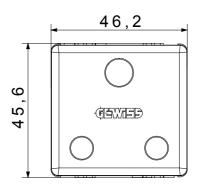

|
| Terminal grip on cable traction | > 50 N                       | Terminal tightening capacity                        | min. 1,5 - max. 2x4            |
|                                 |                              | stranded cables (mm²)                               |                                |
| Terminal tightening capacity    | min. 1,5 - max. 2x2,5        | No. SYSTEM modules                                  | 2                              |
| solid cables (mm²)              |                              |                                                     |                                |
| Material                        | Technopolymer                | Electrocod                                          | 0131                           |

## **DIMENSIONAL**







## **TECHNICAL SYMBOLOGY**



## STANDARDS/APPROVALS