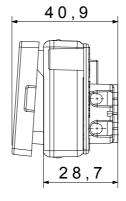

|
| solid cables (mm²)              |                              |                                                     |                                |
| Thermo-pressure with ball       | 125 °C                       | Lamp voltage                                        | 12-24V ac/dc                   |
| Glow Wire Test                  | 850 °C                       | Lamp power                                          | 2 W                            |
| No. SYSTEM modules              | 3                            | Material                                            | Technopolymer                  |
| Electrocod                      | 0130                         |                                                     |                                |

## **DIMENSIONAL**







## **TECHNICAL SYMBOLOGY**



## STANDARDS/APPROVALS