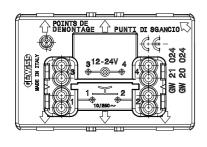

|
| solid cables (mm²)              |                              |                                                     |                                |
| Thermo-pressure with ball       | 125 °C                       | Lamp voltage                                        | 12-24V ac/dc                   |
| Glow Wire Test                  | 850 °C                       | Lamp power                                          | 2 W                            |
| No. SYSTEM modules              | 3                            | Material                                            | Technopolymer                  |
| Electrocod                      | 0130                         |                                                     |                                |

## **DIMENSIONAL**







## **TECHNICAL SYMBOLOGY**



## STANDARDS/APPROVALS