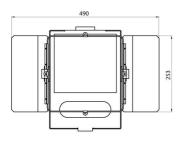

## Product Data Sheet GW84076

La cerere



| Descriere  | Obturator uşă hambar | Culoare | Gri fumuriu |
|------------|----------------------|---------|-------------|
| Electrocod | 240                  |         |             |
|            |                      |         |             |

DIMENSIONAL

## PHOTOMETRIC DISTRIBUTION



## **TECHNICAL SYMBOLOGY**

Data, measures, designs and pictures are for information purpose only, last update 16/05/2024. They can be changed at any moment, therefore it is always ecommended to read the last updated version published on the website www.gewiss.com.Lumen output and system power are subject to a tolerance of +/- 10%. Unless stated otherwise, the values apply to an ambient temperature of 25°C. Terms of warranty at https://www.gewiss.com/it/en/company/landingpage/led-warranty. - 1 of 1