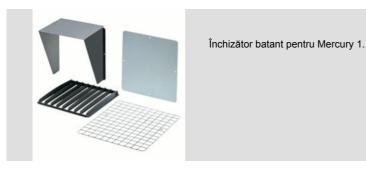

## Product Data Sheet GW84076

La cerere

| Descriere  | Obturator uşă hambar | Culoare | Gri fumuriu |
|------------|----------------------|---------|-------------|
| Electrocod | 240                  |         |             |
|            |                      |         |             |