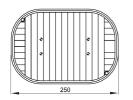

## DIMENSIONAL

| Cerere            | Interior - Exterior | Versiune                                  | Guscio 250   |
|-------------------|---------------------|-------------------------------------------|--------------|
| Grad IP           | IP55                | Rezistență mecanică                       | IK10         |
| Clasa de izolație |                     | Test de încercare cu fir incandescent     | 850 °C       |
| Greutate (kg)     | 0.5                 | Culoare                                   | Gri RAL 7035 |
| Suport lampă      | E27                 | Clasa de eficiență a lămpilor compatibile | D÷A+         |
| Putere max lampă  | 60 W                | Electrocod                                | 2415         |