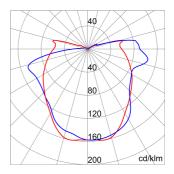

| Gri RAL 7035 |
| Suport lampă      | E27                 | Clasa de eficiență a lămpilor compatibile | D÷A+         |
| Putere max lampă  | 60 W                | Electrocod                                | 2415         |

## DIMENSIONAL





## TECHNICAL SYMBOLOGY





**GWT** 850 °C

# Data, measures, designs and pictures are for information purpose only, last update 23/04/2024. They can be changed at any moment, therefore it is always ecommended to read the last updated version published on the website www.gewiss.com.Lumen output and system power are subject to a tolerance of +/- 10%. Unless stated otherwise, the values apply to an ambient temperature of 25°C. Terms of warranty at https://www.gewiss.com/it/en/company/landingpage/led-warranty. - 1 of 1

## PHOTOMETRIC DISTRIBUTION