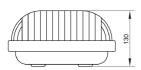

## DIMENSIONAL

| Cerere            | Interior - Exterior | Versiune                                  | Guscio 250   |
|-------------------|---------------------|-------------------------------------------|--------------|
| Grad IP           | IP55                | Rezistență mecanică                       | IK10         |
| Clasa de izolație |                     | Test de încercare cu fir incandescent     | 850 °C       |
| Greutate (kg)     | 0.5                 | Culoare                                   | Gri RAL 7035 |
| Suport lampă      | E27                 | Clasa de eficiență a lămpilor compatibile | D÷A+         |
| Putere max lampă  | 60 W                | Electrocod                                | 2415         |