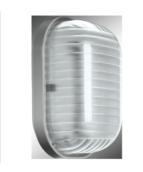

# Product Data Sheet GW80601

La cerere

Protected and compact waterproof ceiling or wall lamp, entirely made of polycarbonate. Suitable for indoor and outdoor installations. It is characterized by high mechanical resistance to shocks and high degree of impact of electrical safety.

| Cerere            | Interior - Exterior | Versiune                                  | Guscio 250   |
|-------------------|---------------------|-------------------------------------------|--------------|
| Grad IP           | IP55                | Rezistență mecanică                       | IK10         |
| Clasa de izolație |                     | Test de încercare cu fir incandescent     | 850 °C       |
| Greutate (kg)     | 0.5                 | Culoare                                   | Gri RAL 7035 |
| Suport lampă      | E27                 | Clasa de eficiență a lămpilor compatibile | D÷A+         |
| Putere max lampă  | 60 W                | Electrocod                                | 2415         |