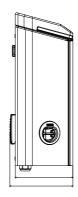

eatments   | Anti-corrosion and anti-graffiti   | Type of residual current protection  | Currently not present                                 |
| IP degree             | IP54                               | Power meter                          | Yes (Type MID)                                        |
| Mechanical resistance | IK10                               | DC Leakage check                     | Currently not present                                 |
| Operating temperature | -25 +50 °C                         | (Auto)restart electrical protections | Currently not present                                 |
| Customizations        | Yes (front)                        |                                      |                                                       |

## **DIMENSIONAL**







## **TECHNICAL SYMBOLOGY**

IP IK

P54 IK10

STANDARDS/APPROVALS

(€