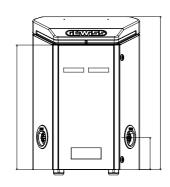

treatments   | Anti-corrosion and anti-graffiti   | Type of residual current protection  | Currently not present                                 |
| IP degree             | IP54                               | Power meter                          | Yes (Type MID)                                        |
| Mechanical resistance | IK10                               | DC Leakage check                     | Currently not present                                 |
| Operating temperature | -25 +50 °C                         | (Auto)restart electrical protections | Currently not present                                 |
| Customizations        | Yes (front)                        |                                      |                                                       |

## **DIMENSIONAL**







## **TECHNICAL SYMBOLOGY**

IP IK

P54 IK10

STANDARDS/APPROVALS

(€