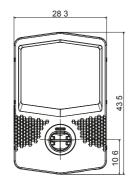

terial                    | Thermoplastic (Post-industrial origin)      |
| Thermal-magnetic protection          | Currently not present | External treatments         | No                                          |
| Type of residual current protection  | Currently not present | IP degree                   | IP55                                        |
| Power meter                          | Currently not present | Mechanical resistance       | IK10                                        |
| DC Leakage check                     | Yes                   | Operating temperature       | -25 +50 °C                                  |
| (Auto)restart electrical protections | Currently not present | Customizations              | Yes (front)                                 |

## **DIMENSIONAL**







## **TECHNICAL SYMBOLOGY**

IP

IK

IP55

IK10

## STANDARDS/APPROVALS