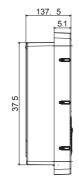

rial                    | Thermoplastic (Post-industrial origin)      |
| Thermal-magnetic protection          | Currently not present | External treatments         | No                                          |
| Type of residual current protection  | Currently not present | IP degree                   | IP55                                        |
| Power meter                          | Currently not present | Mechanical resistance       | IK10                                        |
| DC Leakage check                     | Yes                   | Operating temperature       | -25 +50 °C                                  |
| (Auto)restart electrical protections | Currently not present | Customizations              | Yes (front)                                 |

## **DIMENSIONAL**







## **TECHNICAL SYMBOLOGY**

IP

IK

IP55

IK10

## STANDARDS/APPROVALS