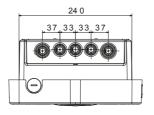

al                    | Thermoplastic (Post-industrial origin)      |
| Thermal-magnetic protection          | Currently not present | External treatments         | No                                          |
| Type of residual current protection  | Currently not present | IP degree                   | IP55                                        |
| Power meter                          | Currently not present | Mechanical resistance       | IK10                                        |
| DC Leakage check                     | Yes                   | Operating temperature       | -25 +50 °C                                  |
| (Auto)restart electrical protections | Currently not present | Customizations              | Yes (front)                                 |

## **DIMENSIONAL**







## **TECHNICAL SYMBOLOGY**

IP

IK

IP55

IK10

## STANDARDS/APPROVALS