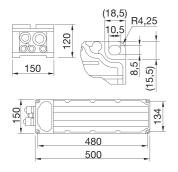

| DALI                 | Description            | Stadium PRO 3 DALI 400V power pack |
| Weight (kg)                         | 6.1                  | Series                 | Stadium PRO 3                      |
| Application                         | Indoor / Outdoor     | Number of modules      | 3M                                 |
| Maximum surface exposed to the wind | 0.075 m²             | Warranty               | 5 years                            |
| Operating temperature               | -25 +50 °C           | Overvoltage resistance | DM 10KV / CM 10KV                  |
| Driver failure rate                 | F10 = 50.000h Tq25°C |                        |                                    |

DALI POWER SUPPLY UNIT FOR STADIUM PRO 3

### DIMENSIONAL

# PHOTOMETRIC DISTRIBUTION



## TECHNICAL SYMBOLOGY



### STANDARDS/APPROVALS