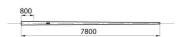

## **DIMENSIONAL**

| Series            | STREET [O3]   | Type               | Conical |
|-------------------|---------------|--------------------|---------|
| Finishing         | Painted       | Weight (kg)        | 54      |
| Colour            | Graphite grey | Total length (m)   | 7.8     |
| Planting (m)      | 0.8           | Base diameter (mm) | 138     |
| Top diameter (mm) | 60            | Electrocod         | 240     |