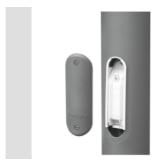

## Product Data Sheet GW84097

ROAD [5] Range

Tapered pole for planting, in 3mm hot galvanised sheet steel painted with polyester powder. With two slots (46x186mm) for cable inlet, and with junction terminal block included. Terminal block door painted in the same colour as the pole.

| Series            | STREET [O3]   | Type               | Conical |
|-------------------|---------------|--------------------|---------|
| Finishing         | Painted       | Weight (kg)        | 54      |
| Colour            | Graphite grey | Total length (m)   | 7.8     |
| Planting (m)      | 0.8           | Base diameter (mm) | 138     |
| Top diameter (mm) | 60            | Electrocod         | 240     |