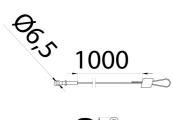

| sion ropes with safety clamp          | Series                                | SMART [4] |
|-----------------------------------------|---------------------------|---------------------------------------|---------------------------------------|-----------|
| Electrocod                              |                           | 240                                   | Pieces needed to complete the article | 1         |
| Pieces needed to complete the article 1 |                           | Pieces needed to complete the article | 1                                     |           |
| Pieces needed to complete the article 1 |                           | Pieces needed to complete the article | 1                                     |           |

## **DIMENSIONAL**

## PHOTOMETRIC DISTRIBUTION



**TECHNICAL SYMBOLOGY** STANDARDS/APPROVALS