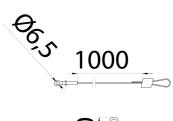

cription                             | Kit of adjustable suspension ropes with safety clamp | Series                                | SMART [4] |
|-----------------------------------------|------------------------------------------------------|---------------------------------------|-----------|
| Electrocod                              | 240                                                  | Pieces needed to complete the article | 1         |
| Pieces needed to complete the article 1 |                                                      | Pieces needed to complete the article | 1         |
| Pieces needed to complete the article 1 |                                                      | Pieces needed to complete the article | 1         |

## **DIMENSIONAL**

## PHOTOMETRIC DISTRIBUTION



**4** 

TECHNICAL SYMBOLOGY STANDARDS/APPROVALS