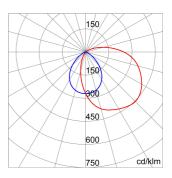

----|------------------|----------------------------------------------|---------------|
| Insulation class      | I                | Colour                                       | Graphite grey |
| IP degree             | IP55             | Mechanical resistance                        | IK09          |
| Glow Wire Test        | 850 °C           | Minimum distance from the illuminated object | 1 m           |
| Operating temperature | -25 +25 °C       | Efficiency class of compatible lamps         | D ÷ A+        |
| Max lamp power        | 100 W            | Lamp holder                                  | E27           |
| Weight (kg)           | 2.4              | Electrocod                                   | 2415          |

#### **DIMENSIONAL**

# 260 235

### PHOTOMETRIC DISTRIBUTION



### **TECHNICAL SYMBOLOGY**







ΙP

IK IK09

**GWT** 850 °C





STANDARDS/APPROVALS