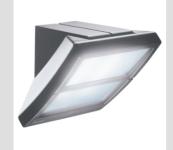

## **Product Data Sheet** GW82206

**EXTRO Range** 

Multifunctional lighting device for residential and urban areas, with polycarbonate body and sanded diffuser. Possibility of wall, ceiling, pole and column installation in graphite gray, white and midnight blue colors. Also available in the 13W and 26W LED version.