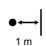

| Application           | Indoor / Outdoor | Version                                      | Standard      |
|-----------------------|------------------|----------------------------------------------|---------------|
| Insulation class      | I                | Colour                                       | Graphite grey |
| IP degree             | IP55             | Mechanical resistance                        | IK09          |
| Glow Wire Test        | 850 °C           | Minimum distance from the illuminated object | 1 m           |
| Operating temperature | -25 +25 °C       | Efficiency class of compatible lamps         | D ÷ A+        |
| Max lamp power        | 100 W            | Lamp holder                                  | E27           |
| Weight (kg)           | 2.4              | Electrocod                                   | 2415          |