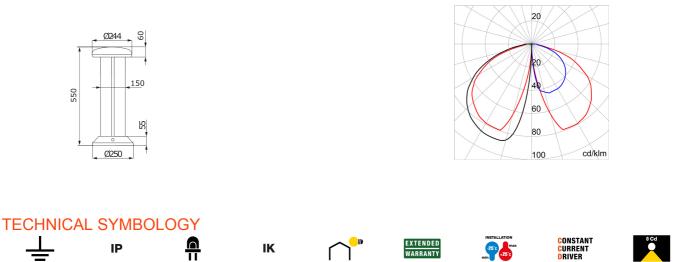

## DIMENSIONAL

## PHOTOMETRIC DISTRIBUTION

IK10

STANDARDS/APPROVALS

IP65

CE

| Insulation class                    | I                  | Colour                | Aluminium                   |
|-------------------------------------|--------------------|-----------------------|-----------------------------|
| IP degree                           | IP65               | Lamp                  | LED                         |
| Mechanical resistance               | IK10               | Voltage               | 220/230 V - 50/60 Hz        |
| No. of lamps                        | 6+3                | Light signalling lamp | White                       |
| Main lamp                           | White Led - 5000 K | Weight (kg)           | 4.8                         |
| Application                         | External           | Height H (mm)         | 550                         |
| System power                        | 27 W               | Warranty              | Can be extended             |
| Operating temperature               | -25 +25 °C         | Driver type           | Constant Current Driver Led |
| Efficiency class of integrated LEDs | A ÷ A++            | Type of light source  | LED - Not replaceable       |
| Electrocod                          | 244C               | Light pollution       | 0 cd/Klm                    |