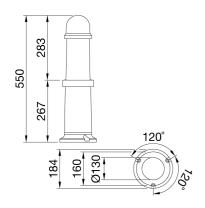

|
|-------------------------------------|-----------------|----------------------|---------------|
| Lampholder                          | E27             | Colour               | BlueGreen     |
| No. of lamps                        | 1               | Glow Wire Test       | 650 °C        |
| Insulation class                    |                 | IP degree            | IP55          |
| Mechanical resistance               | IK10            | Voltage              | 230 V - 50 Hz |
| Application                         | External        | Light pollution      | 25%           |
| Efficiency class of integrated LEDs | D÷A+            | Type of light source | A+            |
| Warranty                            | Can be extended | Electrocod           | 2442          |

#### DIMENSIONAL



#### **TECHNICAL SYMBOLOGY**

| GWT    | IP   |
|--------|------|
| 650 °C | IP55 |

### STANDARDS/APPROVALS

UK CA (E

## PHOTOMETRIC DISTRIBUTION





EXTENDED WARRANTY