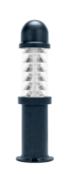

# Product Data Sheet GW82016B

**POINT** range

Pole style lighting apparatura for residential areas. Characterized by the shielding of the light source, it hosts LED sources. Available in two different, small sizes (h = 473 mm and 550 mm). Sober and elegant design, with a newly developed internal, transparent diffuser that conveys the light emission towards the ground, otimizing the flux and avoiding upwards light dispersion. The fixing means allow for a fast and safe maintenance.