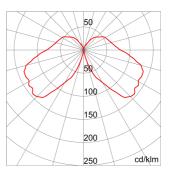

| Colour               | BlueGreen     |
| No. of lamps                        | 1               | Glow Wire Test       | 650 °C        |
| Insulation class                    |                 | IP degree            | IP55          |
| Mechanical resistance               | IK10            | Voltage              | 230 V - 50 Hz |
| Application                         | External        | Light pollution      | 25%           |
| Efficiency class of integrated LEDs | D÷A+            | Type of light source | A+            |
| Warranty                            | Can be extended | Electrocod           | 2442          |

#### DIMENSIONAL



#### **TECHNICAL SYMBOLOGY**

| GWT    | IP   |
|--------|------|
| 650 °C | IP55 |

### STANDARDS/APPROVALS

UK CA (E

## PHOTOMETRIC DISTRIBUTION





EXTENDED WARRANTY