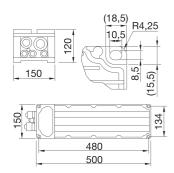

| 220-400 V - 50/60 Hz                | Versions                            | DMX                   |
| Description            | DMX power supply unit 3x2M 220-400V | Weight (kg)                         | 6.1                   |
| Series                 | Smart [PRO] 2.0                     | Application                         | Indoor / Outdoor      |
| Number of modules      | 3x2M                                | Maximum surface exposed to the wind | 0.075 m²              |
| Warranty               | 5 years                             | Operating temperature               | -30°C ÷ +50 °C        |
| Overvoltage resistance | DM 10KV / CM 10KV                   | Driver failure rate                 | F10 = 50.000h Tq25°C  |

## **DIMENSIONAL**

## PHOTOMETRIC DISTRIBUTION



## **TECHNICAL SYMBOLOGY**



IP IP66 IK IK08

0.075 m<sup>2</sup>



STANDARDS/APPROVALS