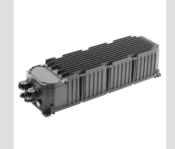

## Product Data Sheet GWP20032

SMART [PRO] 2.0

Smart [PRO] 3x2M Remote power unit

| Insulation class       | 1                                   | IP degree                           | IP66                  |
|------------------------|-------------------------------------|-------------------------------------|-----------------------|
| Mechanical resistance  | IK08                                | Type                                | External power supply |
| Voltage                | 220-400 V - 50/60 Hz                | Versions                            | DMX                   |
| Description            | DMX power supply unit 3x2M 220-400V | Weight (kg)                         | 6.1                   |
| Series                 | Smart [PRO] 2.0                     | Application                         | Indoor / Outdoor      |
| Number of modules      | 3x2M                                | Maximum surface exposed to the wind | 0.075 m²              |
| Warranty               | 5 years                             | Operating temperature               | -30°C ÷ +50 °C        |
| Overvoltage resistance | DM 10KV / CM 10KV                   | Driver failure rate                 | F10 = 50.000h Tq25°C  |