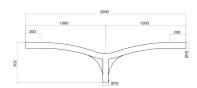

## **Product Data Sheet**

GW87582

STREET [O3] range



Double pole head bracket in hot galvanised steel tubing, 3 or 4mm thick, hot galvanised steel and painted with polyester powder. Supplied with three M8 stainless steel lockscrews for fixing on poles of 60mm diameter.

| Description | Double pole head bracket | Series | STREET [O3]   |
|-------------|--------------------------|--------|---------------|
| Weight (kg) | 11.5                     | Colour | Graphite grey |
| Dimension   | Ø 60mm                   | Length | 1+1 m         |
| Flectrocod  | 240                      |        |               |

## **DIMENSIONAL**

## PHOTOMETRIC DISTRIBUTION



TECHNICAL SYMBOLOGY STANDARDS/APPROVALS