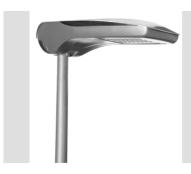

# GW87413V

STREET [O3] range

Road reinforcement with road optics and simplified maintenance, consisting of cover, frame and pole attachment in powder coated aluminium die-casting: aluminium with low copper content powder coated polyester after pre-treatment, for increased corrosion resistance. PA6 side ventilation grills. Optical system made with methacrylate lens, consisting of several different lenses that, with a single photometric distribution, and varying the installation parameters and the number of motors installed, allows the achievement of the obligatory road requirements. Common immunity to surges up to 12kV, according to IEC EN 61000-4-5 (issued by a third party) without the aid of additional protective devices. Can be used up to 50°C ambient temperature but with reduction of the supply current as indicated in the Instruction Manual.

| Application                | External                                  | Series                                       | STREET [O3]     |
|----------------------------|-------------------------------------------|----------------------------------------------|-----------------|
| Туре                       | Programmable (5 step)                     | IP degree                                    | IP66            |
| Mechanical resistance      | IK08 BODY - IK06 LENS                     | Insulation class                             | II              |
| Tilt adjustable            | ±20° bracket - 0° ÷20° pole head          | Maximum surface exposed to the wind          | 0.26 m²         |
| Operating temperature      | -25 +25 °C                                | Weight (kg)                                  | 10.3            |
| Colour                     | Graphite/Aluminium                        | Minimum distance from the illuminated object | 1 m             |
| Voltage                    | 220/240 V - 50/60 Hz - Stand alone and/or | Lamp                                         | LED             |
|                            | programmable 5 Step                       |                                              |                 |
| System power               | 131 W                                     | Optic                                        | ST1 - ULOR: 0%  |
| Voltage                    | 220-240 V - 50/60 Hz                      | Colour temperature                           | 4000 K (CRI>70) |
| LED current                | 700 mA                                    | Number of modules                            | 4 (4x16 LED)    |
| Nominal flux (lm)          | 15370                                     | Lumen output (Im)                            | 12900           |
| Photobiologic Risk         | RG1/RG2 @ 20cm                            | LED Life Time (L80B10)                       | 100000 h        |
| LED Life Time (L90B20)     | 50000 h                                   | Warranty                                     | 5 years         |
| Electrocod                 | 244C                                      | Light souce replaceability                   | By professional |
| Controlgear replaceability | By professional                           | <u> </u>                                     |                 |