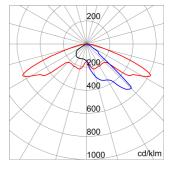

| 4 (4x16 LED)    |
| Nominal flux (lm)          | 15370                                     | Lumen output (Im)                            | 12900           |
| Photobiologic Risk         | RG1/RG2 @ 20cm                            | LED Life Time (L80B10)                       | 100000 h        |
| LED Life Time (L90B20)     | 50000 h                                   | Warranty                                     | 5 years         |
| Electrocod                 | 244C                                      | Light souce replaceability                   | By professional |
| Controlgear replaceability | By professional                           | <u> </u>                                     |                 |

#### **DIMENSIONAL**

## PHOTOMETRIC DISTRIBUTION





#### **TECHNICAL SYMBOLOGY**



ΙP

IP66 IK08 BODY -**IK06 LENS** 













### STANDARDS/APPROVALS