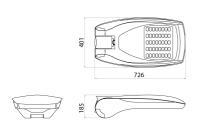

#### **DIMENSIONAL**

| Application                | External                                  | Series                                       | STREET [O3]     |
|----------------------------|-------------------------------------------|----------------------------------------------|-----------------|
| Туре                       | Programmable (5 step)                     | IP degree                                    | IP66            |
| Mechanical resistance      | IK08 BODY - IK06 LENS                     | Insulation class                             | II              |
| Tilt adjustable            | ±20° bracket - 0° ÷20° pole head          | Maximum surface exposed to the wind          | 0.26 m²         |
| Operating temperature      | -25 +25 °C                                | Weight (kg)                                  | 10.3            |
| Colour                     | Graphite/Aluminium                        | Minimum distance from the illuminated object | 1 m             |
| Voltage                    | 220/240 V - 50/60 Hz - Stand alone and/or | Lamp                                         | LED             |
|                            | programmable 5 Step                       |                                              |                 |
| System power               | 131 W                                     | Optic                                        | ST1 - ULOR: 0%  |
| Voltage                    | 220-240 V - 50/60 Hz                      | Colour temperature                           | 4000 K (CRI>70) |
| LED current                | 700 mA                                    | Number of modules                            | 4 (4x16 LED)    |
| Nominal flux (lm)          | 15370                                     | Lumen output (Im)                            | 12900           |
| Photobiologic Risk         | RG1/RG2 @ 20cm                            | LED Life Time (L80B10)                       | 100000 h        |
| LED Life Time (L90B20)     | 50000 h                                   | Warranty                                     | 5 years         |
| Electrocod                 | 244C                                      | Light souce replaceability                   | By professional |
| Controlgear replaceability | By professional                           | <u> </u>                                     |                 |