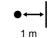

| Application                | External                                  | Series                                       | STREET [O3]     |
|----------------------------|-------------------------------------------|----------------------------------------------|-----------------|
| Туре                       | Programmable (5 step)                     | IP degree                                    | IP66            |
| Mechanical resistance      | IK08 BODY - IK06 LENS                     | Insulation class                             | II              |
| Tilt adjustable            | ±20° bracket - 0° ÷20° pole head          | Maximum surface exposed to the wind          | 0.26 m²         |
| Operating temperature      | -25 +25 °C                                | Weight (kg)                                  | 10.3            |
| Colour                     | Graphite/Aluminium                        | Minimum distance from the illuminated object | 1 m             |
| Voltage                    | 220/240 V - 50/60 Hz - Stand alone and/or | Lamp                                         | LED             |
|                            | programmable 5 Step                       |                                              |                 |
| System power               | 131 W                                     | Optic                                        | ST1 - ULOR: 0%  |
| Voltage                    | 220-240 V - 50/60 Hz                      | Colour temperature                           | 4000 K (CRI>70) |
| LED current                | 700 mA                                    | Number of modules                            | 4 (4x16 LED)    |
| Nominal flux (lm)          | 15370                                     | Lumen output (Im)                            | 12900           |
| Photobiologic Risk         | RG1/RG2 @ 20cm                            | LED Life Time (L80B10)                       | 100000 h        |
| LED Life Time (L90B20)     | 50000 h                                   | Warranty                                     | 5 years         |
| Electrocod                 | 244C                                      | Light souce replaceability                   | By professional |
| Controlgear replaceability | By professional                           | <u> </u>                                     |                 |

#### **DIMENSIONAL**