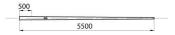

| Series            | STREET [O3]   | Туре               | Conical |
|-------------------|---------------|--------------------|---------|
| Finishing         | Painted       | Weight (kg)        | 45      |
| Colour            | Graphite grey | Total length (m)   | 5.5     |
| Planting (m)      | 0.5           | Base diameter (mm) | 115     |
| Top diameter (mm) | 60            | Electrocod         | 240     |

## **DIMENSIONAL**