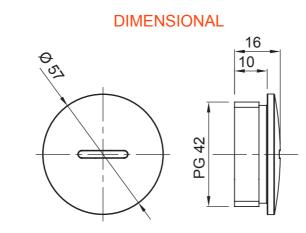

| IP degree     | IP65 | Material              | Nickel-plated brass |
|---------------|------|-----------------------|---------------------|
| Type of pitch | PG42 | Operating temperature | -30 +100 °C         |
| Electrocod    | 3651 |                       |                     |