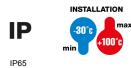

| IP degree     | IP65 | Material              | Nickel-plated brass |
|---------------|------|-----------------------|---------------------|
| Type of pitch | PG42 | Operating temperature | -30 +100 °C         |
| Electrocod    | 3651 |                       |                     |