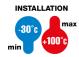

| IP degree     | IP65 | Material              | Nickel-plated brass |
|---------------|------|-----------------------|---------------------|
| Type of pitch | PG21 | Operating temperature | -30 +100 °C         |
| Electrocod    | 3651 |                       |                     |

## **TECHNICAL SYMBOLOGY**

IP65