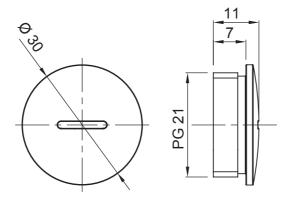

## **DIMENSIONAL**

| IP degree     | IP65 | Material              | Nickel-plated brass |
|---------------|------|-----------------------|---------------------|
| Type of pitch | PG21 | Operating temperature | -30 +100 °C         |
| Electrocod    | 3651 |                       |                     |