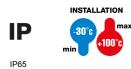

| IP degree     | IP65 | Material              | Nickel-plated brass |
|---------------|------|-----------------------|---------------------|
| Type of pitch | PG11 | Operating temperature | -30 +100 °C         |
| Electrocod    | 3651 |                       |                     |