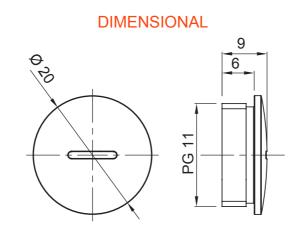

| IP degree     | IP65 | Material              | Nickel-plated brass |
|---------------|------|-----------------------|---------------------|
| Type of pitch | PG11 | Operating temperature | -30 +100 °C         |
| Electrocod    | 3651 |                       |                     |