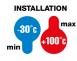

## **TECHNICAL SYMBOLOGY**

IP65

| IP degree     | IP65 | Material              | Nickel-plated brass |
|---------------|------|-----------------------|---------------------|
| Type of pitch | M20  | Operating temperature | -30 +100 °C         |
| Electrocod    | 3651 |                       |                     |