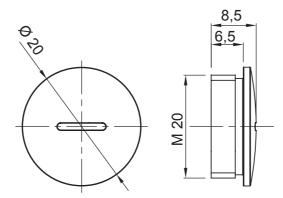

## **DIMENSIONAL**

| IP degree     | IP65 | Material              | Nickel-plated brass |
|---------------|------|-----------------------|---------------------|
| Type of pitch | M20  | Operating temperature | -30 +100 °C         |
| Electrocod    | 3651 |                       |                     |