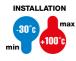

| IP degree     | IP65 Material             | Nickel-plated brass |
|---------------|---------------------------|---------------------|
| Type of pitch | M12 Operating temperature | -30 +100 °C         |
| Electrocod    | 3651                      |                     |