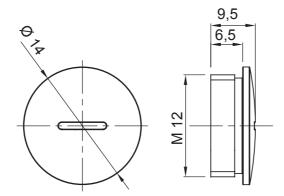

| IP degree     | IP65 Material             | Nickel-plated brass |
|---------------|---------------------------|---------------------|
| Type of pitch | M12 Operating temperature | -30 +100 °C         |
| Electrocod    | 3651                      |                     |

## **DIMENSIONAL**