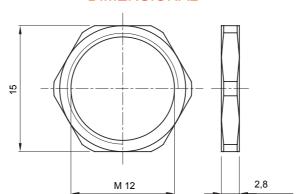

| Material      | Nickel-plated brass | Description           | Fixing nut  |
|---------------|---------------------|-----------------------|-------------|
| Type of pitch | M12                 | Operating temperature | -30 +100 °C |
| Electrocod    | 3651                |                       |             |

## **DIMENSIONAL**