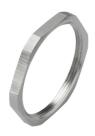

| Material      | Nickel-plated brass | Description           | Fixing nut  |
|---------------|---------------------|-----------------------|-------------|
| Type of pitch | M12                 | Operating temperature | -30 +100 °C |
| Electrocod    | 3651                |                       |             |