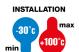

| Material      | Nickel-plated brass | Description           | Fixing nut  |
|---------------|---------------------|-----------------------|-------------|
| Type of pitch | M12                 | Operating temperature | -30 +100 °C |
| Electrocod    | 3651                |                       |             |

## **TECHNICAL SYMBOLOGY**