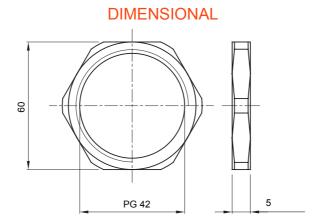

| Material      | Nickel-plated brass | Description | Fixing nut     |
|---------------|---------------------|-------------|----------------|
| Type of pitch | PG42                | Area        | 1 (G) - 20 (D) |
| Electrocod    | 3651                |             |                |