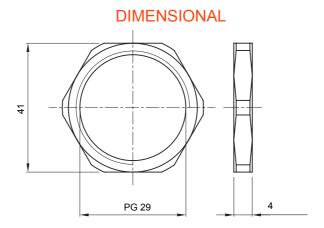

| Material      | Nickel-plated brass | Description | Fixing nut     |
|---------------|---------------------|-------------|----------------|
| Type of pitch | PG29                | Area        | 1 (G) - 20 (D) |
| Electrocod    | 3651                |             |                |