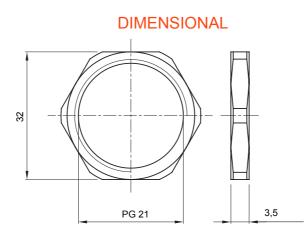

| Material      | Nickel-plated brass | Description | Fixing nut     |
|---------------|---------------------|-------------|----------------|
| Type of pitch | PG21                | Area        | 1 (G) - 20 (D) |
| Electrocod    | 3651                |             |                |