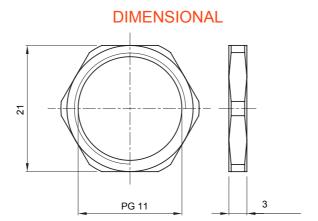

| Material      | Nickel-plated brass | Description | Fixing nut     |
|---------------|---------------------|-------------|----------------|
| Type of pitch | PG11                | Area        | 1 (G) - 20 (D) |
| Electrocod    | 3651                |             |                |