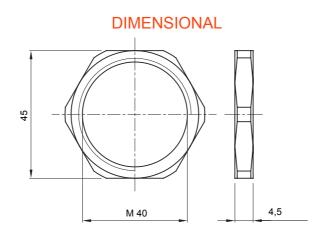

| Material      | Nickel-plated brass | Description | Fixing nut     |
|---------------|---------------------|-------------|----------------|
| Type of pitch | M40                 | Area        | 1 (G) - 20 (D) |
| Electrocod    | 3651                |             |                |