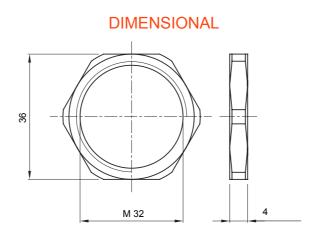

| Material      | Nickel-plated brass | Description | Fixing nut     |
|---------------|---------------------|-------------|----------------|
| Type of pitch | M32                 | Area        | 1 (G) - 20 (D) |
| Electrocod    | 3651                |             |                |