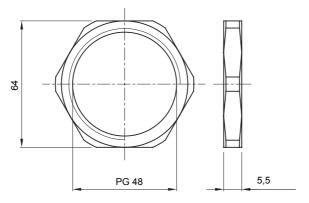

## **DIMENSIONAL**

TECHNICAL SYMBOLOGY STANDARDS/APPROVALS

| Material                 | Nickel-plated brass | Type of pitch | PG48 |
|--------------------------|---------------------|---------------|------|
| Area                     | 1 (G) - 20 (D)      | Electrocod    | 230  |
| Installation temperature | Fixing nut          |               |      |