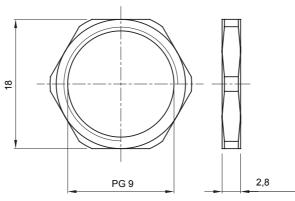

## DIMENSIONAL

| Material                 | Nickel-plated brass | Type of pitch | PG9 |
|--------------------------|---------------------|---------------|-----|
| Area                     | 1 (G) - 20 (D)      | Electrocod    | 230 |
| Installation temperature | Fixing nut          |               |     |