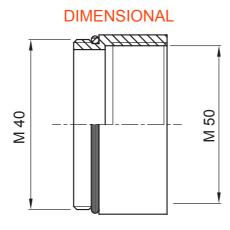

| IP degree             | IP65        | Material      | Nickel-plated brass |
|-----------------------|-------------|---------------|---------------------|
| Description           | Extension   | Type of pitch | M40-M50             |
| Male thread           | M40         | Female thread | M50                 |
| Operating temperature | -30 +100 °C | Electrocod    | 3651                |