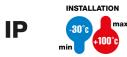

| IP degree             | IP65        | Material      | Nickel-plated brass |
|-----------------------|-------------|---------------|---------------------|
| Description           | Extension   | Type of pitch | M40-M50             |
| Male thread           | M40         | Female thread | M50                 |
| Operating temperature | -30 +100 °C | Electrocod    | 3651                |

## **TECHNICAL SYMBOLOGY**

IP65

STANDARDS/APPROVALS

GEWISS S.p.A. Via Domenico Bosatelli 1 24069 Cenate Sotto - Bergamo - Italy tel. +39 035 94 61 11 fax +39 035 94 69 09 www.gewiss.com sat@gewiss.com Last update 10/05/2025 Data, measures, designs and pictures are shown only as informative purposes, and could be changed without previous notice