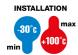

| IP degree             | IP65        | Material      | Nickel-plated brass |
|-----------------------|-------------|---------------|---------------------|
| Description           | Extension   | Type of pitch | PG29-PG36           |
| Male thread           | PG29        | Female thread | PG36                |
| Operating temperature | -30 +100 °C | Electrocod    | 3651                |