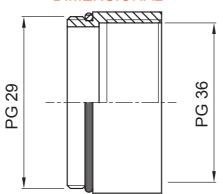

| IP degree             | IP65        | Material      | Nickel-plated brass |
|-----------------------|-------------|---------------|---------------------|
| Description           | Extension   | Type of pitch | PG29-PG36           |
| Male thread           | PG29        | Female thread | PG36                |
| Operating temperature | -30 +100 °C | Electrocod    | 3651                |

## **DIMENSIONAL**