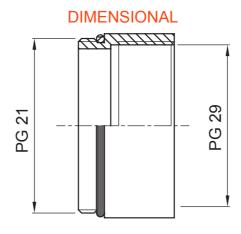

| IP degree             | IP65        | Material      | Nickel-plated brass |
|-----------------------|-------------|---------------|---------------------|
| Description           | Extension   | Type of pitch | PG21-PG29           |
| Male thread           | PG21        | Female thread | PG29                |
| Operating temperature | -30 +100 °C | Electrocod    | 3651                |