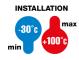

| IP degree             | IP65        | Material      | Nickel-plated brass |
|-----------------------|-------------|---------------|---------------------|
| Description           | Extension   | Type of pitch | PG13.5-PG16         |
| Male thread           | PG13.5      | Female thread | PG16                |
| Operating temperature | -30 +100 °C | Electrocod    | 3651                |