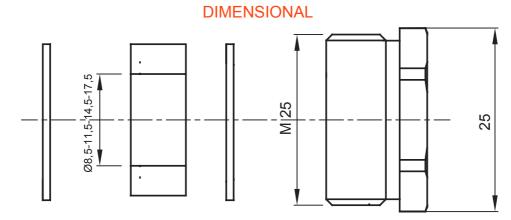

| IP degree    | IP65                     | Material              | Nickel-plated brass                 |
|--------------|--------------------------|-----------------------|-------------------------------------|
| Description  | Cable gland              | Type of pitch         | M25                                 |
| Seals Ø (mm) | 8.5 / 11.5 / 14.5 / 17.5 | Operating temperature | -30 +100 °C                         |
| Electrocod   | 3651                     | Standard              | EN 50262 - IEC 62444 - IEC/EN 60243 |